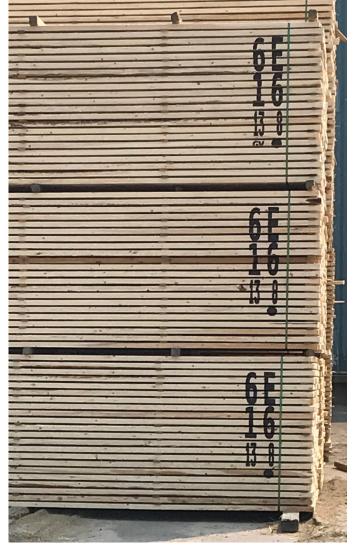

#### Improves inventory management

Signode's green lumber printing system marks lumber to enable accurate product identification and recognition. This enhanced visibility provides instant load verification both in the yard and at the kiln, helping to improve inventory management and processing.

#### Reduces downtime and picking errors

Signode's green lumber marking system facilitates accurate product recognition and species identification for proper drying, eliminating planer infeed downtime associated with processing incorrect sized loads.