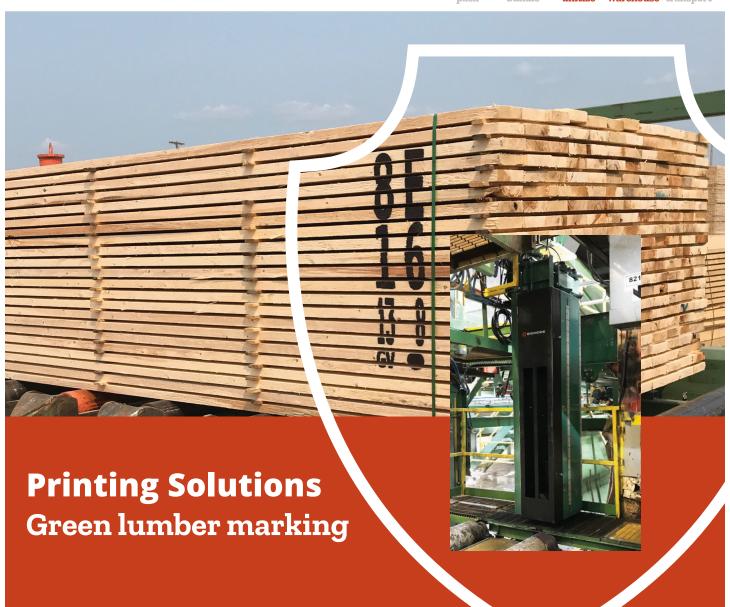

# **Printing Solutions**Green lumber marking

PRODUCTS
SERVICES
INTEGRATION
AUTOMATION

pack

bundle

unitize

warehouse transport

Signode's green lumber printing system automates lumber marking to help increase productivity and reduce labor. Designed to address the increasing processing demands within the lumber industry, Signode's green lumber printing system will help effectively manage the life cycle of loads from the sawmill through the finishing steps of the lumber manufacturing.

#### Improves inventory management

Signode's green lumber printing system marks lumber to enable accurate product identification and recognition. This enhanced visibility provides instant load verification both in the yard and at the kiln, helping to improve inventory management and processing.