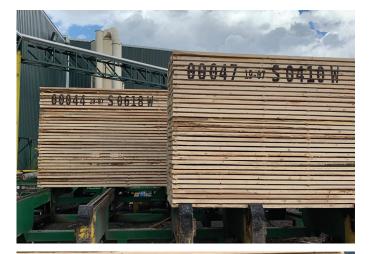

#### Improves inventory management

Signode's green lumber printing system marks lumber to enable accurate product identification and recognition. This enhanced visibility provides instant load verification both in the yard and at the kiln, helping to improve inventory management and processing.

#### Reduces downtime and picking errors

Signode's green lumber marking system facilitates accurate product recognition and species identification for proper drying, eliminating planer infeed downtime associated with processing incorrect sized loads.